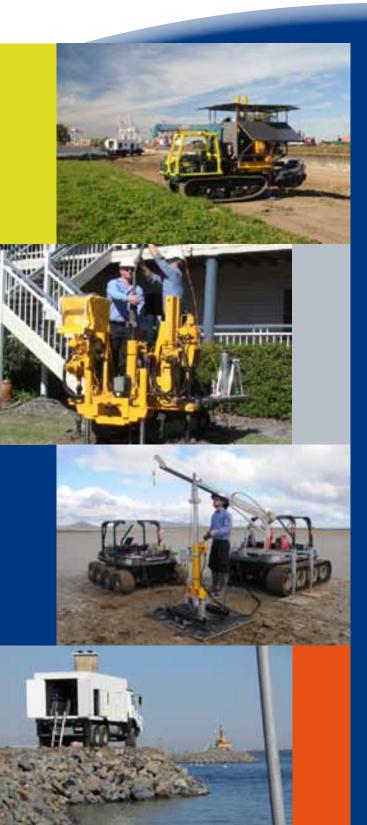

CPTS provides highly experienced CPT operators and a fleet of CPT testing vehicles. Our specialised insitu testing equipment includes:

- Standard cone (Qc & Fs) and Piezocone (Qc, Fs & Pore pressure)
- Vane shear testing with electronic inline torque sensor
- Dilatometer and Seismic dilatometer
- Electronic hand-held penetrometer
- Wireline soil samplers for sampling soft/loose strata
- Precision in-house systems to confirm highest accuracy calibration of CPT probes
  - Vacuum chambers capable of completely saturating fully assembled piezocones prior to each test.

### When projects need to be delivered on time and on budget, time is limited and reliable data is critical.

....the best.

We help clients solve unique soil testing and site access challenges, by working with *to* transport personnel, sensitive equipment and machinery across difficult-to-access sites.

We can access and test in:

- Reclamation sites
- Tidal mud flats
  - 🦯 Tailings dams
  - Over water testing
  - Dam walls
  - Pre and post sand densification
  - Slip failures
  - Swamps
  - Construction sites.